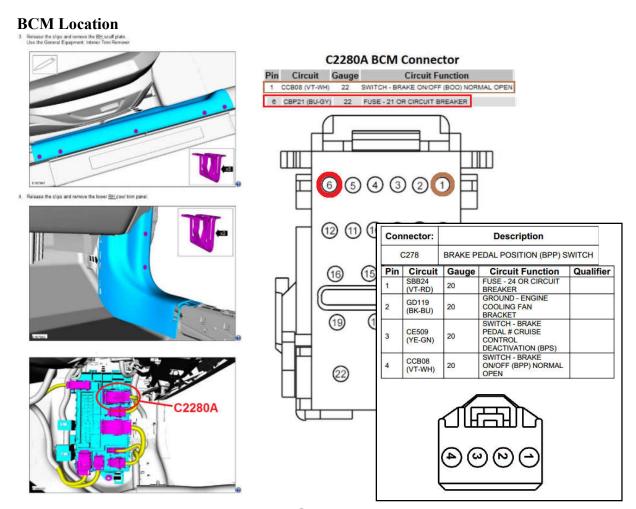

## 16+ GT350 / 18+ Mustang GT Supplement Install Guide

Use this guide in addition to the blip module install manual. Prepare for installing the blip module in/near the glove box:

- **BLK** Ground: Clutch pass-through
- YEL Clutch: Clutch pass-through
- **ORG** +12V from <u>any switched +12V</u> **OR** from Pin 6 (BU-GY) on BCM connector 2280A which is easily reached and tap-able.
- **BRN** Brake (VIO-WHT) Pin 1 on BCM connector 2280A is the other end of brake switch signal wire from the pedal switch. Active High (+12V) on pedal press. **This brake signal can also be tapped at Pin 4 of the Brake Pedal Pos Sensor connector wire.**